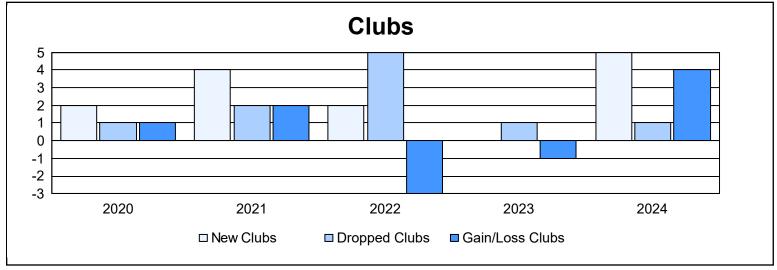

District N 3 As of June 2024 Cumulative

| Year      | New<br>Clubs | Dropped<br>Clubs | Gain/<br>Loss<br>Clubs | New<br>Members | Charter<br>Members | Reinstate<br>Members | Transfer<br>Members | Total<br>Member<br>Added | Total<br>Members<br>Dropped | Gain/<br>Loss<br>Members |
|-----------|--------------|------------------|------------------------|----------------|--------------------|----------------------|---------------------|--------------------------|-----------------------------|--------------------------|
| 2019-2020 | 2            | 1                | 1                      | 73             | 49                 | 9                    | 3                   | 134                      | 106                         | 28                       |
| 2020-2021 | 4            | 2                | 2                      | 57             | 102                | 3                    | 3                   | 165                      | 176                         | -11                      |
| 2021-2022 | 2            | 5                | -3                     | 72             | 43                 | 6                    | 2                   | 123                      | 219                         | -96                      |
| 2022-2023 | 0            | 1                | -1                     | 106            | 9                  | 4                    | 8                   | 127                      | 131                         | -4                       |
| 2023-2024 | 5            | 1                | 4                      | 161            | 118                | 7                    | 5                   | 291                      | 144                         | 147                      |
| Average   | 3            | 2                | 1                      | 94             | 64                 | 6                    | 4                   | 168                      | 155                         | 13                       |